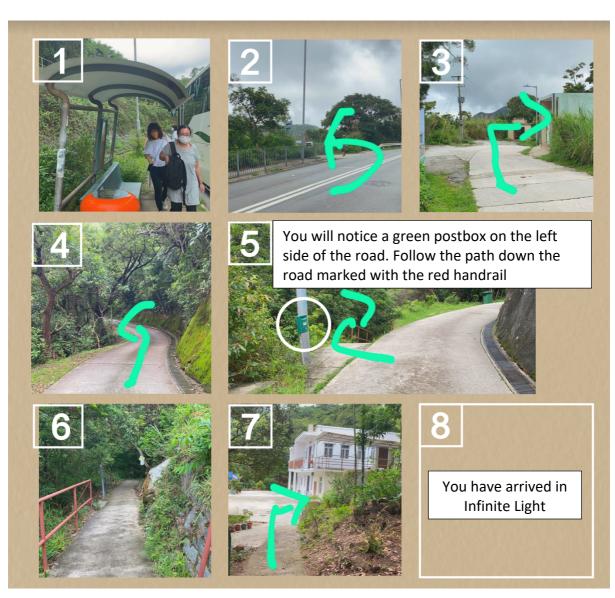

## Transportation guide to get to Infinite Light

- 1. Take MTR to Tung Chung Station. Get out from Exit B and walk for 5 minutes to bus stop.
- 2. Take bus number 11 (to Tai O)
  Tips: when you get on the bus, you can show the driver in advance that you want to get off at 法華苑 (Fat Hwa Yuen) bus stop. You are also recommended to use google map and follow the navigation to 法華苑 (Fat Hwa Yuen) as the bus depart, so you will know where exactly to remind the driver to stop the bus.
- 3. You will ride the bus for about 30 minutes, and get off at 法華苑 (Fat Hwa Yuen) bus stop.
- 4. After you get off at 法華苑 (Fat Hwa Yuen), follow below 1-8 walking route to get to Infinite Light (it is a temple located inside Luk Wu village).